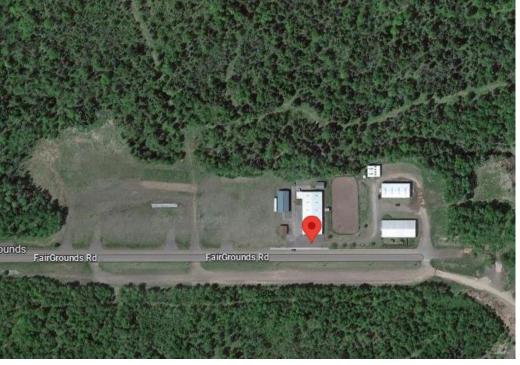

### **Satellite View**

Lake County Fairgrounds Main Building

see red marker

**GPS Coordinates:** 

47.040838,-91.658363