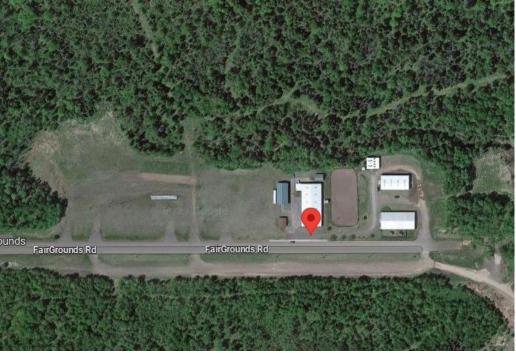

# 2023 Silver Creek International Ukulele Carnival Lake County Fairgrounds 1381 Fairgrounds Road, Two Harbors, MN

## **Directions if coming from the South of Two Harbors**

Map Start: At the intersection of Hwy 61 (7th Ave.) and Lake Cty. Hwy. 26 (11th St.) in Two Harbors, where there is a stop light. Kwik Trip gas station is on your right. Super One is on your left.

- Turn North on **Hwy 26** (aka 11th St.)
- It curves around and ends at a stop sign at 4<sup>th</sup> St. (1.8 miles). Take a left on 4<sup>th</sup> St.
- .1 mile later, turn right on to Fairgrounds Road.
- .4 mile later, you will see the main Fairgrounds building and property on your left.



### **Satellite View**

Lake County Fairgrounds Main Building

see red marker

#### **GPS Coordinates:**

47.040838,-91.658363





# 2023 Silver Creek International Ukulele Carnival Lake County Fairgrounds 1381 Fairgrounds Road, Two Harbors, MN

## **Directions if coming from the North of Two Harbors**

Map Start: At the intersection of Hwy 61 (7th Ave.) and 4<sup>th</sup> St. in Two Harbors, where there is a stop light. There's a Holiday gas station is on your right.

- Take a right (north) on 4<sup>th</sup> St.
- Travel 1.0 mile. Take a right on Fairgrounds Road.
- .4 mile later, you will see the main Fairgrounds building and property on your left.



### **Satellite View**

Lake County Fairgrounds Main Building

see red marker

**GPS Coordinates:** 

47.040838,-91.658363