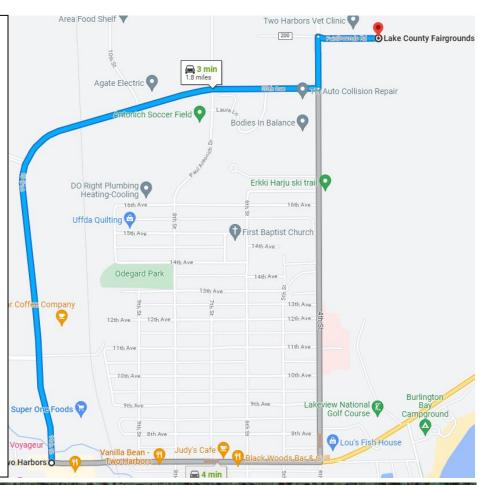

## **Directions if coming from the South of Two Harbors**

Map Start: At the intersection of Hwy 61 (7th Ave.) and Lake Cty. Hwy. 26 (11th St.) in Two Harbors, where there is a stop light. Kwik Trip gas station is on your right. Super One is on your left.

- Turn North on **Hwy 26** (aka 11th St.)
- It curves around and ends at a stop sign at 4<sup>th</sup> St. (1.8 miles). Take a left on 4<sup>th</sup> St.
- .1 mile later, turn right on to Fairgrounds Road.
- .4 mile later, you will see the main Fairgrounds building and property on your left.