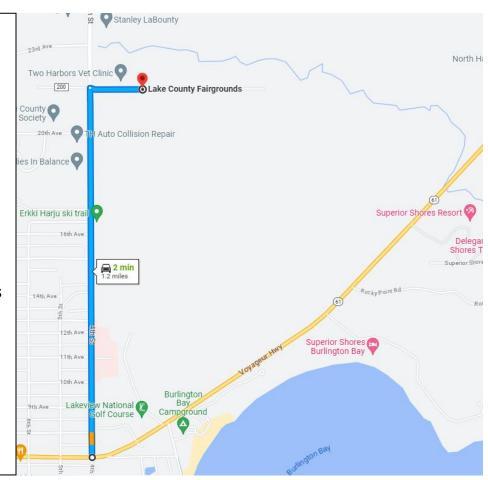

## **Directions if coming from the North of Two Harbors**

Map Start: At the intersection of Hwy 61 (7th Ave.) and 4<sup>th</sup> St. in Two Harbors, where there is a stop light. There's a Holiday gas station is on your right.

- Take a right (north) on 4<sup>th</sup> St.
- Travel 1.0 mile. Take a right on Fairgrounds Road.
- .4 mile later, you will see the main Fairgrounds building and property on your left.